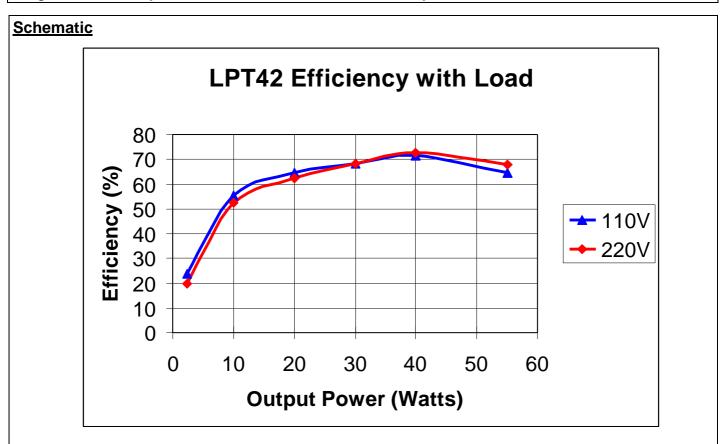

## **Description**

The LPT42 is highly efficient 40W power supply. It achieves over 70% efficiency at both European and American line voltages at the full 40W load. At half power it still achieves 63-65% efficiency and when delivering its maximum power of 55W it is also 65-68% efficient.

The figures shown in the above graph were measured on a typical unit using a Voltech Power Analyser.